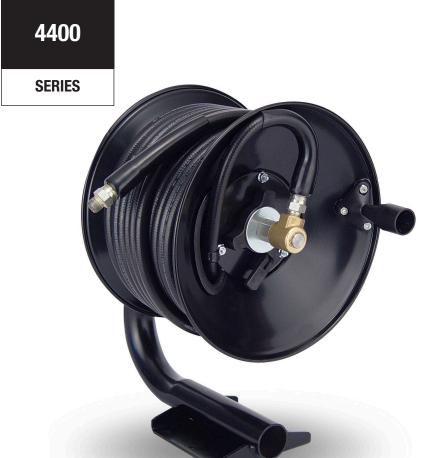

## **Non-Pivot Reels**

Built to industrial strength standards, the 4400 series bolt-on reels provide years of leak-free operation and exceptional performance under rigorous conditions. Plus, with a variety of mounting options, these are the most versatile hose reels on the market!

#### **Technical Specifications**

All 4400 series reels are rated at 5000 PSI and 325° F and have a 2 year warranty.