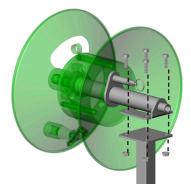

## **Exclusive Bolt-On Design**

Rapid Reel's innovative mounting system allows each 4400 series reel the ability to be bolted to a variety of mounting options with ease. See back page for more details.